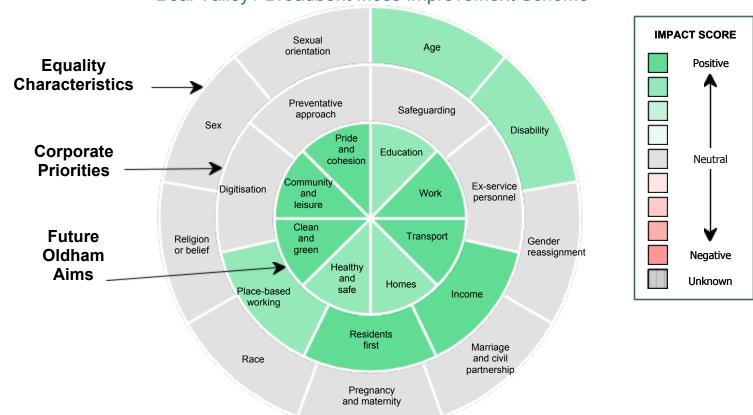

## Beal Valley / Broadbent Moss Improvement Scheme

| Click to refresh Table         |                      | Beal Valley / Broadbent Moss Improvement Scheme |               |                                                                                                                                                                                                                                                           |  |
|--------------------------------|----------------------|-------------------------------------------------|---------------|-----------------------------------------------------------------------------------------------------------------------------------------------------------------------------------------------------------------------------------------------------------|--|
|                                | Impact               | Likelihood                                      | Duration      | Comment                                                                                                                                                                                                                                                   |  |
|                                |                      | Equali                                          | ty Character  | ristics                                                                                                                                                                                                                                                   |  |
| Age                            | Moderate<br>Positive | Very<br>Likely                                  | Long<br>Term  | This package of highways works aims to provide supporting infrastructure which will ensure high quality sustainable transport links are in place to enable residents and employees to travel by active travel and public transport for everyday journeys. |  |
| Disability                     | Moderate<br>Positive | Very<br>Likely                                  | Long<br>Term  | This package of highways works aims to provide supporting infrastructure which will ensure high quality sustainable transport links are in place to enable residents and employees to travel by active travel and public transport for everyday journeys. |  |
| Gender reassignment            | Neutral              | Very<br>Likely                                  | Long<br>Term  |                                                                                                                                                                                                                                                           |  |
| Marriage and civil partnership | Neutral              | Very<br>Likely                                  | Long<br>Term  |                                                                                                                                                                                                                                                           |  |
| Pregnancy and maternity        | Neutral              | Very<br>Likely                                  | Long<br>Term  |                                                                                                                                                                                                                                                           |  |
| Race                           | Neutral              | Very<br>Likely                                  | Long<br>Term  |                                                                                                                                                                                                                                                           |  |
| Religion or belief             | Neutral              | Very<br>Likely                                  | Long<br>Term  |                                                                                                                                                                                                                                                           |  |
| Sex                            | Neutral              | Very<br>Likely                                  | Long<br>Term  |                                                                                                                                                                                                                                                           |  |
| Sexual orientation             | Neutral              | Very<br>Likely                                  | Long<br>Term  |                                                                                                                                                                                                                                                           |  |
|                                |                      | Corp                                            | oorate Priori | ties                                                                                                                                                                                                                                                      |  |
| Safeguarding                   | Neutral              | Very<br>Likely                                  | Long<br>Term  |                                                                                                                                                                                                                                                           |  |
| Ex-service personnel           | Neutral              | Very<br>Likely                                  | Long<br>Term  |                                                                                                                                                                                                                                                           |  |
| Income                         | Strong<br>Positive   | Very<br>Likely                                  | Long<br>Term  | Active Travel or travel on public transport is free or capped fares so likely to be accessible to a higher proportion of our residents.                                                                                                                   |  |
| Residents first                | Strong<br>Positive   | Very<br>Likely                                  | Long<br>Term  | Stakeholder consultation will be undertaken as part of the scheme development.                                                                                                                                                                            |  |
| Place-based working            | Moderate<br>Positive | Very<br>Likely                                  | Long<br>Term  |                                                                                                                                                                                                                                                           |  |
| Digitisation                   | Neutral              | Very<br>Likely                                  | Long<br>Term  |                                                                                                                                                                                                                                                           |  |
| Preventative approach          | Neutral              | Very<br>Likely                                  | Long<br>Term  |                                                                                                                                                                                                                                                           |  |
|                                |                      | Futu                                            | re Oldham A   | ims                                                                                                                                                                                                                                                       |  |
| Education                      | Moderate<br>Positive | Very<br>Likely                                  | Long<br>Term  | Access to education improved.                                                                                                                                                                                                                             |  |
| Work                           | Strong<br>Positive   | Very<br>Likely                                  | Long<br>Term  | Access to employment opportunities.                                                                                                                                                                                                                       |  |
| Transport                      | Strong<br>Positive   | Very<br>Likely                                  | Long<br>Term  | This package of highways works aims to provide supporting infrastructure which will ensure high quality sustainable transport links are in place to enable residents and employees to travel by active travel and public transport for everyday journeys. |  |
| Homes                          | Moderate<br>Positive | Very<br>Likely                                  | Long<br>Term  | Makes new and existing homes more attractive in terms of AT and PT accessibility.                                                                                                                                                                         |  |
| Healthy and safe               | Moderate<br>Positive | Very<br>Likely                                  | Long<br>Term  | Improved access to services.                                                                                                                                                                                                                              |  |
| Clean and green                | Strong<br>Positive   | Very<br>Likely                                  | Long<br>Term  | Assists with clean air and 'right mix' targets for sustainable journeys.                                                                                                                                                                                  |  |
| Community and leisure          | Strong<br>Positive   | Very<br>Likely                                  | Long<br>Term  | Provides opportunities for people to exercise for health, leisure and socialising.                                                                                                                                                                        |  |
| Pride and cohesion             | Strong<br>Positive   | Very<br>Likely                                  | Long<br>Term  | The scheme aligns to the 'Creating a Better Place' vision.                                                                                                                                                                                                |  |